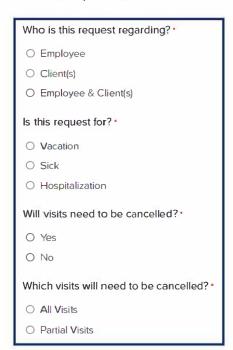

Select one response per each question:

4 Enter the date(s) of this request:

| What are the dates requested?                                              |  |            |  |   |
|----------------------------------------------------------------------------|--|------------|--|---|
| Start Date •                                                               |  | End Date • |  |   |
| mm/dld/yyyy                                                                |  | mm/dd/yyyy |  |   |
| You can add notes for Payroll, if needed. This is not required.            |  |            |  |   |
| Additional Notes for Payroll? (Optional): DO NOT ENTER MEDICAL INFORMATION |  |            |  |   |
| NOTE: Do not enter any medical information.                                |  |            |  |   |
|                                                                            |  |            |  | h |
| Submit                                                                     |  |            |  |   |